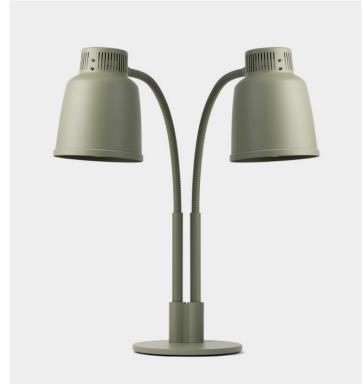

# **Tabletop Heat Lamp**

### Focus LPF Double

Cement Grey

#### **Tabletop Heat Lamp Focus LPF Double**

Tabletop Heat Lamp Focus LPF Double offers an elegant and flexible food warming alternative to the buffet table. Designed, developed and manufactured by Stayhot in Sollentuna.

Height 635 mm

Shade H 218 mm / Ø 180 mm x 2 Base H 12 mm / Ø 240 mm Material Anodised aluminium Power / Voltage 230 V / 250 W

Heat Source IR Light Bulb 250 W x 2