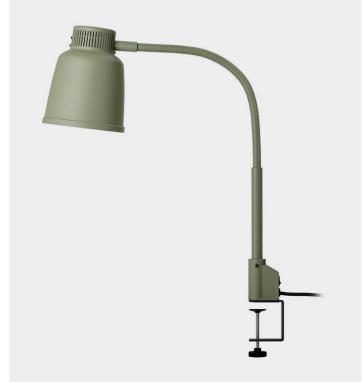

# **Tabletop Heat Lamp**

### Focus LPF Double

Cement Grey

#### **Tabletop Heat Lamp Focus LPF Double**

Tabletop Heat Lamp Focus LPF Double offers an elegant and flexible food warming alternative to the buffet table. Designed, developed and manufactured by Stayhot in Sollentuna.