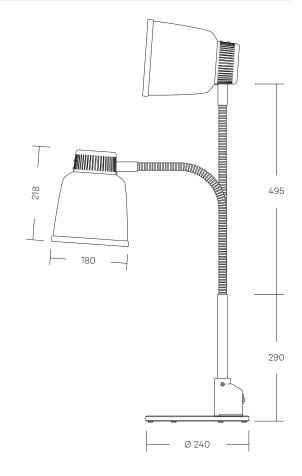

#### **Tabletop Heat Lamp Focus LPF**

Tabletop Heat Lamp Focus LPF offers an elegant and flexible food warming alternative to the buffet table. Designed, developed and manufactured by Stayhot in Sollentuna.

Height 635 mm

Shade H 218 mm / Ø 180 mm
Base H 12 mm / Ø 240 mm
Material Anodised aluminium
Power / Voltage 230 V / 250 W
Heat Source IR Light Bulb 250 W