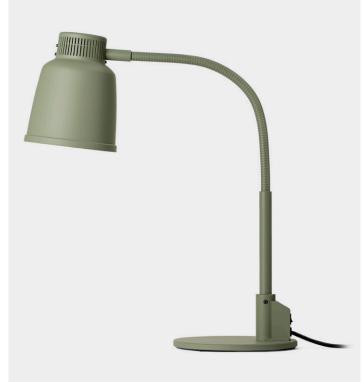

# **Tabletop Heat Lamp**

# Focus LPF Clamp Base

#### Tabletop Heat Lamp Focus LPF Clamp Base

This Tabletop Heat Lamp Focus LPF with a clamp base for table mounting is perfect when space is scarce. Designed, developed and manufactured by us in Sollentuna.

Height 628 mm

Shade H 218 mm / Ø 180 mm
Table Clamp 95 x 60 x 78 mm
Material Anodised aluminium
Power / Voltage 230 V / 250 W
Heat Source IR Light Bulb 250 W