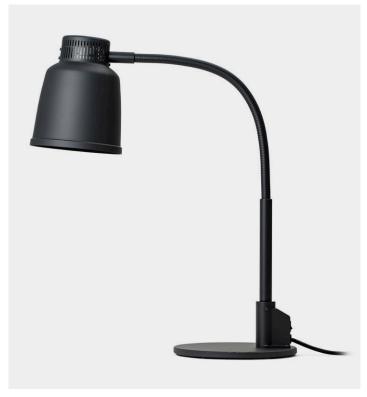

# **Tabletop Heat Lamp**

#### **Focus LPF**

#### **Tabletop Heat Lamp Focus LPF**

Tabletop Heat Lamp Focus LPF offers an elegant and flexible food warming alternative to the buffet table. Designed, developed and manufactured by Stayhot in Sollentuna.

Height 635 mm

Shade H 218 mm / Ø 180 mm
Base H 12 mm / Ø 240 mm
Material Anodised aluminium
Power / Voltage 230 V / 250 W
Heat Source IR Light Bulb 250 W