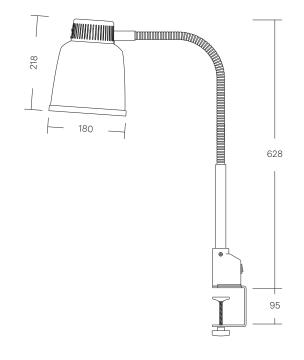

# Focus LPF Clamp Base

#### Tabletop Heat Lamp Focus LPF Clamp Base

This Tabletop Heat Lamp Focus LPF with a clamp base for table mounting is perfect when space is scarce. Designed, developed and manufactured by us in Sollentuna.

Height 628 mm

Shade H 218 mm / Ø 180 mm
Table Clamp 95 x 60 x 78 mm
Material Anodised aluminium
Power / Voltage 230 V / 250 W
Heat Source IR Light Bulb 250 W