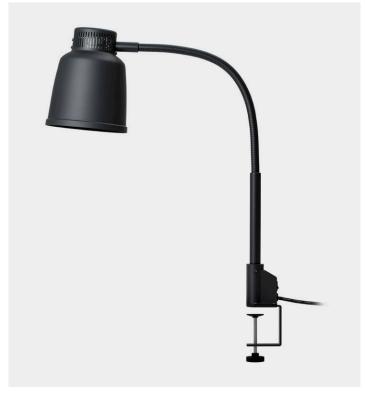

# Focus LPF Clamp Base

#### Tabletop Heat Lamp Focus LPF Clamp Base

This Tabletop Heat Lamp Focus LPF with a clamp base for table mounting is perfect when space is scarce. Designed, developed and manufactured by us in Sollentuna.

Height 628 mm

Shade H 218 mm / Ø 180 mm
Table Clamp 95 x 60 x 78 mm
Material Anodised aluminium
Power / Voltage 230 V / 250 W
Heat Source IR Light Bulb 250 W