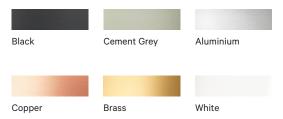

# Tabletop Heat Lamps

Focus LPF / Clamp Base / Double





### **STAYHOT**

# **Tabletop Heat Lamp**

#### **Focus LPF**







#### Colours



#### **Tabletop Heat Lamp Focus LPF**

Tabletop Heat Lamp Focus LPF offers an elegant and flexible food warming alternative to the buffet table. Designed, developed and manufactured by Stayhot in Sollentuna.

Height 635 mm

Shade H 218 mm / Ø 180 mm
Base H 12 mm / Ø 240 mm
Material Anodised aluminium
Power / Voltage 230 V / 250 W
Heat Source IR Light Bulb 250 W



# **Tabletop Heat Lamp**

# Focus LPF Clamp Base







#### Colours



#### Tabletop Heat Lamp Focus LPF Clamp Base

This Tabletop Heat Lamp Focus LPF with a clamp base for table mounting is perfect when space is scarce. Designed, developed and manufactured by us in Sollentuna.

Height 628 mm

Shade H 218 mm / Ø 180 mm
Table Clamp 95 x 60 x 78 mm
Material Anodised aluminium
Power / Voltage 230 V / 250 W
Heat Source IR Light Bu