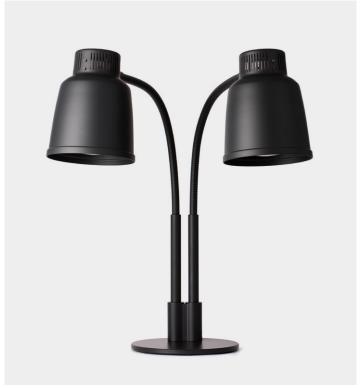

# **Tabletop Heat Lamp**

### Focus LPF Double

Cement Grey

#### **Tabletop Heat Lamp Focus LPF Double**

Tabletop Heat Lamp Focus LPF Double offers an elegant and flexible food warming alternative to the buffet table. Designed, developed and manufactured by Stayhot in Sollentuna.

Height 635 mm

Shade H 218 mm / Ø 180 mm x 2 Base H 12 mm / Ø 240 mm Material Anodised aluminium Power / Voltage 230 V / 250 W

Heat Source IR Light Bulb 250 W x 2