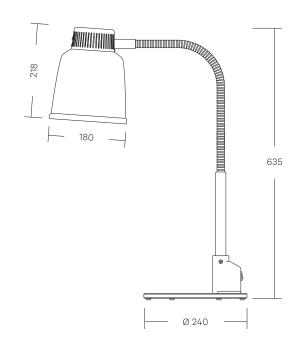

#### **Tabletop Heat Lamp Focus LPF**

Tabletop Heat Lamp Focus LPF offers an elegant and flexible food warming alternative to the buffet table. Designed, developed and manufactured by Stayhot in Sollentuna.

Height 635 mm

Shade H 218 mm / Ø 180 mm
Base H 12 mm / Ø 240 mm
Material Anodised aluminium
Power / Voltage 230 V / 250 W
Heat Source IR Light Bulb 250 W